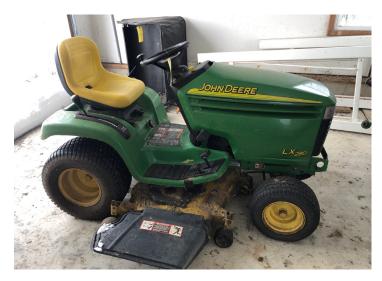

## 800-533-5456 | kikoauctions.com

**TRACTORS/EQUIPMENT:** 1990 John Deere 770 Compact Tractor, Diesel, 2,865 hrs - 2005 John Deere LX 280 Riding Mower, Hydro, 48" Deck - Swisher Trail Mower - John Deere 272 Grooming Mower - John Deere 6' Adjustable 3 pt Blade - Farm Star 3 pt Fertilizer Spreader - 20' Pull Behind Crop Sprayer - 13' Pull Behind Gang Mower - Etc.