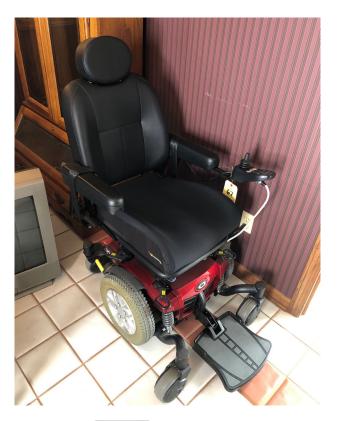

WHEELCHAIR/HOUSEHOLD: Synergy TruComfort Plus Quantum Motorized Wheelchair, Like-New - Oak Roll-Top Desk - Bachelor's Chest - Stereo Equipment - Entertainment Cabinet - Stainless Wire Shelf - Kerosene Heater - Planters - Garden Items - Etc.