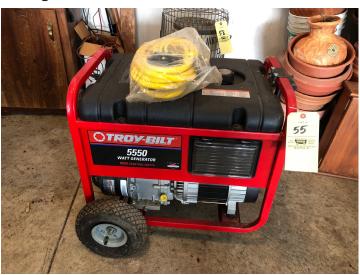

**BOAT/TOOLS:** 10' Lowe Jon Boat - Lawn Sweep - Reddy Heater - Dolly - Ladders - Lumber - Chipper/ Shredder - Garden Cart - Gas Edger - String Trimmer - Homelite Super 2 Chainsaw - Trash Pumps -100 lb Propane Tank - Snap-On Pressure Washer - Air Compressor - Troy-Bilt 5550-watt Generator - Power Tools - Sockets - Wrenches - 6' Steel Workbench - Craftsman Toolbox - Etc.