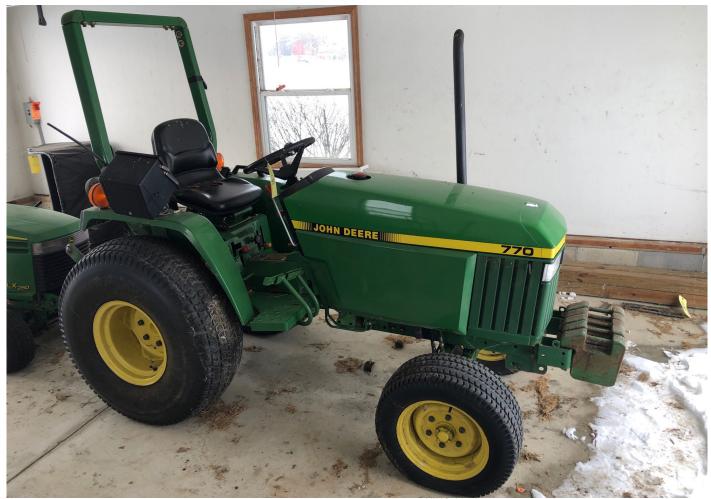

## 800-533-5456 | kikoauctions.com

**TRACTORS/EQUIPMENT:** 1990 John Deere 770 Compact Tractor, Diesel, 2,865 hrs - 2005 John Deere LX 280 Riding Mower, Hydro, 48" Deck - Swisher Trail Mower - John Deere 272 Grooming Mower - John Deere 6' Adjustable 3 pt Blade - Farm Star 3 pt Fertilizer Spreader - 20' Pull Behind Crop Sprayer - 13' Pull Behind Gang Mower - Etc.